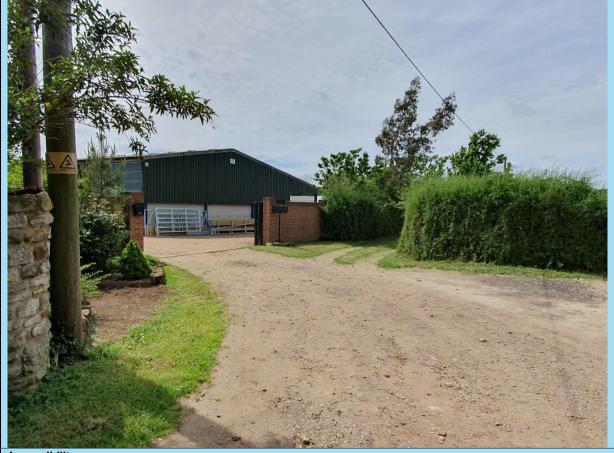

### Site 2: West of Carlow Road

| Location           |                    |
|--------------------|--------------------|
| Address            | West of Carlow     |
|                    | Road               |
| SHLAA<br>Reference | N/A                |
| Site               | Agricultural land, |
| description        | including          |
|                    | agricultural       |
|                    | buildings and      |
|                    | areas of           |
|                    | hardstanding, to   |
|                    | the west of Carlow |
|                    | Road.              |
| Current use        | Pasture and        |
|                    | agricultural       |
|                    | buildings          |
| Land type          | Greenfield         |
| Adjacent uses      | Agriculture to the |
|                    | north, west and    |
|                    | south. Residential |
|                    | to the east.       |
| Capacity           | 15-18 dwellings    |
|                    |                    |

#### Accessibility

Highway access

Difficult to access site (track between 25 and 27 Carlow Road unlikely to be suitable), but development may be considered as part of a larger development scheme incorporating West Farm