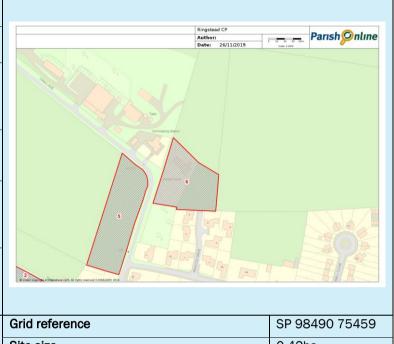

# Site 3: Off Denford Road (east)

| Location      |                      |
|---------------|----------------------|
| Address       | Off Denford Road     |
|               | (east)               |
| SHLAA         |                      |
| Reference     | N/A                  |
| Site          | Garden land with     |
| description   | tree coverage, and   |
|               | pasture accessed     |
|               | from a track         |
|               | leading off          |
|               | Denford Road.        |
| Current use   | Residential          |
|               | gardens              |
| Land type     | Mixture of           |
|               | Greenfield and       |
|               | previously           |
|               | developed land       |
| Adjacent uses | Agricultural land to |
|               | the north and east.  |
|               | Residential to the   |
|               | south and west.      |
| Capacity      | 26- 31 dwellings     |
|               |                      |
|               |                      |

| Grid reference                                                                                                                                                                                                                                                                                                                                                                                                                                                                                                                                                                                                                                                                                                                                                                                                                                                                                                                                                                                                                                                                                                                                                                                                                                                                                                                                                                                                                                                                                                                                                                                                                                                                                                                                                                                                                                                                                                                                                                                                                                                                                                                 | SP 99161 75403 |
|--------------------------------------------------------------------------------------------------------------------------------------------------------------------------------------------------------------------------------------------------------------------------------------------------------------------------------------------------------------------------------------------------------------------------------------------------------------------------------------------------------------------------------------------------------------------------------------------------------------------------------------------------------------------------------------------------------------------------------------------------------------------------------------------------------------------------------------------------------------------------------------------------------------------------------------------------------------------------------------------------------------------------------------------------------------------------------------------------------------------------------------------------------------------------------------------------------------------------------------------------------------------------------------------------------------------------------------------------------------------------------------------------------------------------------------------------------------------------------------------------------------------------------------------------------------------------------------------------------------------------------------------------------------------------------------------------------------------------------------------------------------------------------------------------------------------------------------------------------------------------------------------------------------------------------------------------------------------------------------------------------------------------------------------------------------------------------------------------------------------------------|----------------|
| Site size                                                                                                                                                                                                                                                                                                                                                                                                                                                                                                                                                                                                                                                                                                                                                                                                                                                                                                                                                                                                                                                                                                                                                                                                                                                                                                                                                                                                                                                                                                                                                                                                                                                                                                                                                                                                                                                                                                                                                                                                                                                                                                                      | 1.05ha         |
| and the second s |                |