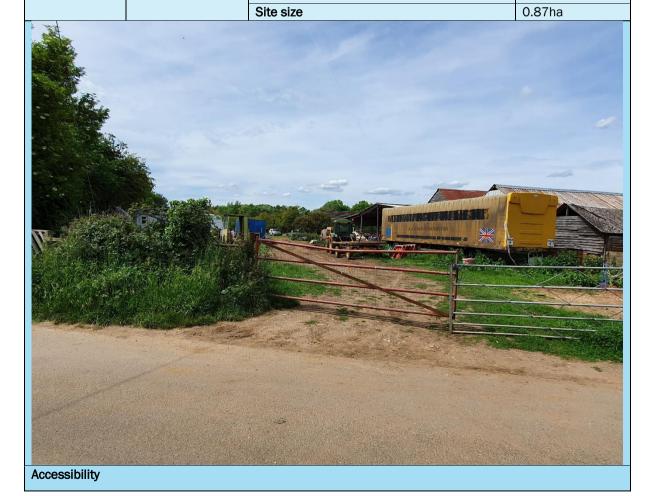

| Grid reference                                                                                                                                                                                                                                                                                                                                                                                                                                                                                                                                                                                                                                                                                                                                                                                                                                                                                                                                                                                                                                                                                                                                                                                                                                                                                                                                                                                                                                                                                                                                                                                                                                                                                                                                                                                                                                                                                                                                                                                                                                                                                                                 | SP 99161 75403 |
|--------------------------------------------------------------------------------------------------------------------------------------------------------------------------------------------------------------------------------------------------------------------------------------------------------------------------------------------------------------------------------------------------------------------------------------------------------------------------------------------------------------------------------------------------------------------------------------------------------------------------------------------------------------------------------------------------------------------------------------------------------------------------------------------------------------------------------------------------------------------------------------------------------------------------------------------------------------------------------------------------------------------------------------------------------------------------------------------------------------------------------------------------------------------------------------------------------------------------------------------------------------------------------------------------------------------------------------------------------------------------------------------------------------------------------------------------------------------------------------------------------------------------------------------------------------------------------------------------------------------------------------------------------------------------------------------------------------------------------------------------------------------------------------------------------------------------------------------------------------------------------------------------------------------------------------------------------------------------------------------------------------------------------------------------------------------------------------------------------------------------------|----------------|
| Site size                                                                                                                                                                                                                                                                                                                                                                                                                                                                                                                                                                                                                                                                                                                                                                                                                                                                                                                                                                                                                                                                                                                                                                                                                                                                                                                                                                                                                                                                                                                                                                                                                                                                                                                                                                                                                                                                                                                                                                                                                                                                                                                      | 1.05ha         |
| and the second s |                |