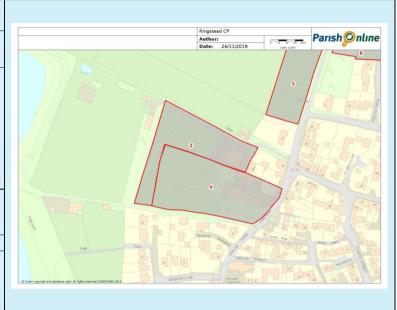

### Site 2: West of Carlow Road

| Location           |                    |
|--------------------|--------------------|
| Address            | West of Carlow     |
|                    | Road               |
| SHLAA<br>Reference | N/A                |
| Site               | Agricultural land, |
| description        | including          |
|                    | agricultural       |
|                    | buildings and      |
|                    | areas of           |
|                    | hardstanding, to   |
|                    | the west of Carlow |
|                    | Road.              |
| Current use        | Pasture and        |
|                    | agricultural       |
|                    | buildings          |
| Land type          | Greenfield         |
| Adjacent uses      | Agriculture to the |
|                    | north, west and    |
|                    | south. Residential |
|                    | to the east.       |
| Capacity           | 15-18 dwellings    |
|                    |                    |

| Grid reference | SP 98290 75306 |  |
|----------------|----------------|--|
| Site size      | 0.60ha         |  |

# Site 3: Off Denford Road (east)

| Location      |                      |
|---------------|----------------------|
| Address       | Off Denford Road     |
|               | (east)               |
| SHLAA         |                      |
| Reference     | N/A                  |
| Site          | Garden land with     |
| description   | tree coverage, and   |
|               | pasture accessed     |
|               | from a track         |
|               | leading off          |
|               | Denford Road.        |
| Current use   | Residential          |
|               | gardens              |
| Land type     | Mixture of           |
|               | Greenfield and       |
|               | previously           |
|               | developed land       |
| Adjacent uses | Agricultural land to |
|               | the north and east.  |
|               | Residential to the   |
|               | south and west.      |
| Capacity      | 26- 31 dwellings     |
|               |                      |
|               |                      |

| Grid reference                                                                                                                                                                                                                                                                                                                                                                                                                                                                                                                                                                                                                                                                                                                                                                                                                                                                                                                                                                                                                                                                                                                                                                                                                                                                                                                                                                                                                                                                                                                                                                                                                                                                                                                                                                                                                                                                                                                                                                                                                                                                                                                 | SP 99161 75403 |
|--------------------------------------------------------------------------------------------------------------------------------------------------------------------------------------------------------------------------------------------------------------------------------------------------------------------------------------------------------------------------------------------------------------------------------------------------------------------------------------------------------------------------------------------------------------------------------------------------------------------------------------------------------------------------------------------------------------------------------------------------------------------------------------------------------------------------------------------------------------------------------------------------------------------------------------------------------------------------------------------------------------------------------------------------------------------------------------------------------------------------------------------------------------------------------------------------------------------------------------------------------------------------------------------------------------------------------------------------------------------------------------------------------------------------------------------------------------------------------------------------------------------------------------------------------------------------------------------------------------------------------------------------------------------------------------------------------------------------------------------------------------------------------------------------------------------------------------------------------------------------------------------------------------------------------------------------------------------------------------------------------------------------------------------------------------------------------------------------------------------------------|----------------|
| Site size                                                                                                                                                                                                                                                                                                                                                                                                                                                                                                                                                                                                                                                                                                                                                                                                                                                                                                                                                                                                                                                                                                                                                                                                                                                                                                                                                                                                                                                                                                                                                                                                                                                                                                                                                                                                                                                                                                                                                                                                                                                                                                                      | 1.05ha         |
| and the second s |                |