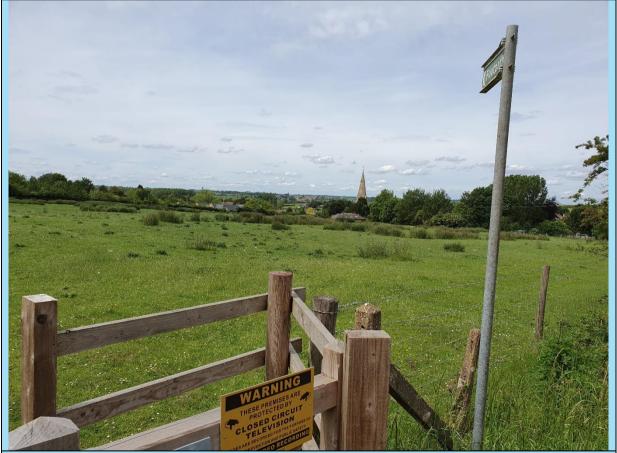

### Site 1: West of Raunds Road

| Location         |                    |
|------------------|--------------------|
| Address          | West of Raunds     |
|                  | Road               |
| SHLAA            |                    |
| Reference        | N/A                |
| Site description | Field west of      |
|                  | Raunds Road and    |
|                  | south of Church    |
|                  | Street.            |
| Current use      | Pasture            |
| Land type        | Greenfield         |
| Adjacent uses    | Residential and    |
|                  | Primary School to  |
|                  | the north.         |
|                  | Residential and    |
|                  | agriculture to the |
|                  | west. Agriculture  |
|                  | to the east and    |
|                  | south.             |
| Capacity         | 49-57 dwellings    |

#### Accessibility

Highway access

Difficult to access from Raunds Road and will need to ascertain access rights and whether the site has a direct frontage to the highway as there appears to be a gap between the highway and the private access track. Junction visibility onto the highway does not appear to be an issue however speeds entering Ringstead may be of concern

#### Landscape

Challenging site topography – slopes down from north to south.

Grassed site with pockets of higher level vegetation dispersed across the site.