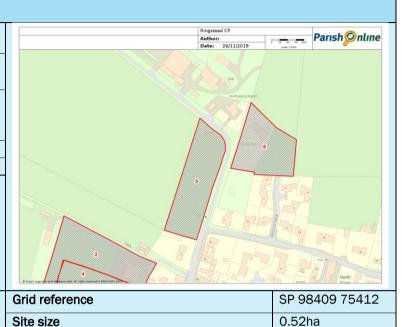

### Site 1: West of Raunds Road

| Location         |                    |
|------------------|--------------------|
| Address          | West of Raunds     |
|                  | Road               |
| SHLAA            |                    |
| Reference        | N/A                |
| Site description | Field west of      |
|                  | Raunds Road and    |
|                  | south of Church    |
|                  | Street.            |
| Current use      | Pasture            |
| Land type        | Greenfield         |
| Adjacent uses    | Residential and    |
|                  | Primary School to  |
|                  | the north.         |
|                  | Residential and    |
|                  | agriculture to the |
|                  | west. Agriculture  |
|                  | to the east and    |
|                  | south.             |
| Capacity         | 49-57 dwellings    |

 Grid reference
 SP 98677 74993

 Site size
 1.95ha