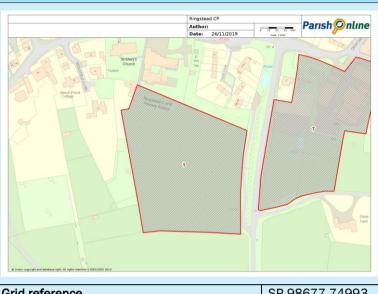

### Site 1: West of Raunds Road

| Location         |                    |
|------------------|--------------------|
| Address          | West of Raunds     |
|                  | Road               |
| SHLAA            |                    |
| Reference        | N/A                |
| Site description | Field west of      |
|                  | Raunds Road and    |
|                  | south of Church    |
|                  | Street.            |
| Current use      | Pasture            |
| Land type        | Greenfield         |
| Adjacent uses    | Residential and    |
|                  | Primary School to  |
|                  | the north.         |
|                  | Residential and    |
|                  | agriculture to the |
|                  | west. Agriculture  |
|                  | to the east and    |
|                  | south.             |
| Capacity         | 49-57 dwellings    |

 Grid reference
 SP 98677 74993

 Site size
 1.95ha