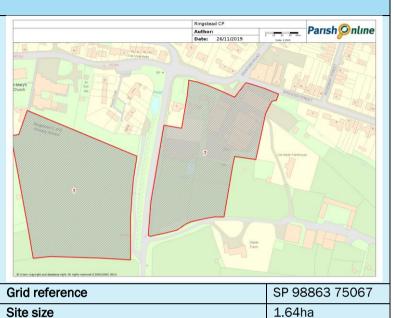

### Site 1: West of Raunds Road

| Location         |                    |
|------------------|--------------------|
| Address          | West of Raunds     |
|                  | Road               |
| SHLAA            |                    |
| Reference        | N/A                |
| Site description | Field west of      |
|                  | Raunds Road and    |
|                  | south of Church    |
|                  | Street.            |
| Current use      | Pasture            |
| Land type        | Greenfield         |
| Adjacent uses    | Residential and    |
|                  | Primary School to  |
|                  | the north.         |
|                  | Residential and    |
|                  | agriculture to the |
|                  | west. Agriculture  |
|                  | to the east and    |
|                  | south.             |
| Capacity         | 49-57 dwellings    |

 Grid reference
 SP 98677 74993

 Site size
 1.95ha