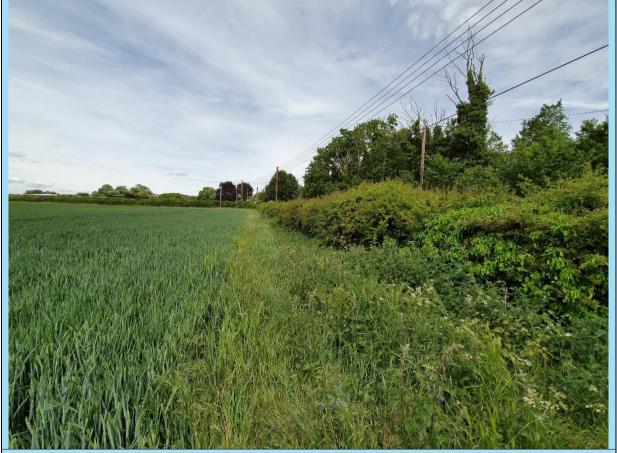

#### Landscape

Challenging site topography – slopes down from north to south.

Grassed site with pockets of higher level vegetation dispersed across the site.

#### Landscape

Open grassed site with no obvious features.