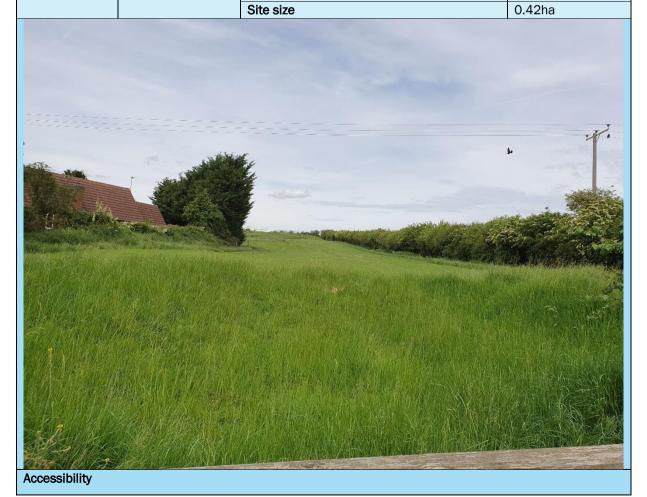

#### Accessibility

Highway access

Difficult to access from Raunds Road and will need to ascertain access rights and whether the site has a direct frontage to the highway as there appears to be a gap between the highway and the private access track. Junction visibility onto the highway does not appear to be an issue however speeds entering Ringstead may be of concern

#### Accessibility

Highway access

Difficult to access site (track between 25 and 27 Carlow Road unlikely to be suitable), but development may be considered as part of a larger development scheme incorporating West Farm