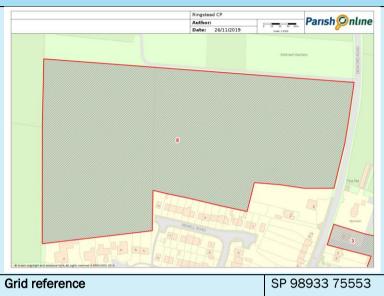

### Site 2: West of Carlow Road

| Location           |                    |
|--------------------|--------------------|
| Address            | West of Carlow     |
|                    | Road               |
| SHLAA<br>Reference | N/A                |
| Site               | Agricultural land, |
| description        | including          |
|                    | agricultural       |
|                    | buildings and      |
|                    | areas of           |
|                    | hardstanding, to   |
|                    | the west of Carlow |
|                    | Road.              |
| Current use        | Pasture and        |
|                    | agricultural       |
|                    | buildings          |
| Land type          | Greenfield         |
| Adjacent uses      | Agriculture to the |
|                    | north, west and    |
|                    | south. Residential |
|                    | to the east.       |
| Capacity           | 15-18 dwellings    |
|                    |                    |

| Grid reference | SP 98290 75306 |  |
|----------------|----------------|--|
| Site size      | 0.60ha         |  |